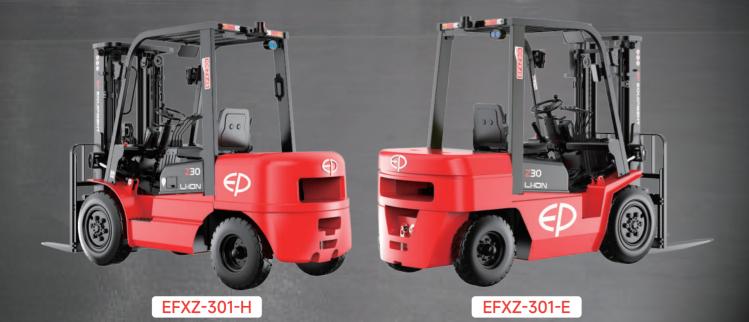

# 4-wheel Li-ion counterbalance forklift 3000kg EFXZ-301-H/E

|                     | 1.1      | Manufacturer                                 |                 |           | EP               | EP           |
|---------------------|----------|----------------------------------------------|-----------------|-----------|------------------|--------------|
| Distinguishing mark | 1.2      | Model designation                            |                 |           | EFXZ301-H        | EFXZ301-E    |
|                     | 1.3      | Drive unit                                   |                 |           | Electric         | Electric     |
|                     | 1.4      | Operator type                                |                 |           | Seated           | Seated       |
|                     | 1.5      | rated capacity                               | Q               | kg        | 3000             | 3000         |
|                     | 1.6      | Load center distance                         | С               | mm        | 500              | 500          |
| ۵                   | 1.8      | Load distance, centre of drive axle to fork  | х               | mm        | 481              | 481          |
|                     | 1.9      | Wheelbase                                    | у               | mm        | 1750             | 1700         |
| Service             | 2.1      | Service weight                               |                 | kg        | 4200             | 4110         |
|                     | 2.2      | Axle loading, laden front/rear               |                 | kg        | 6374/868         | 6374/832     |
|                     | 2.3      | Axle loading, unladen front/rear             |                 | kg        | 1642/2530        | 1642/2550    |
|                     | 3.1      | Tyre type                                    |                 |           | Pneumatic        | Pneumatic    |
| .5                  | 3.2      | Tyre size, front                             |                 |           | 28X9-15-14PR     | 28X9-15-14PR |
| Tyres/chassis       | 3.3      | Tyre size, rear                              |                 |           | 6.50-10-10PR     | 6.50-10-10PR |
| ɔ/sə                | 3.5      | Wheels, number front/rear (x=drive wheels)   |                 | mm        | 2x/ 2            | 2x/ 2        |
| Ţ                   | 3.6      | Tread, front                                 | b <sub>10</sub> | mm        | 1000             | 1000         |
|                     | 3.7      | Tread, rear                                  | b11             | mm        | 980              | 980          |
|                     | 4.1      | Tilt of mast/fork carriage forward/backward  | α/β             | 0         | 6/ 12            | 6/ 12        |
|                     | 4.2      | Height, mast lowered                         | hı              | mm        | 2100             | 2100         |
|                     | 4.3      | Free lift                                    | h <sub>2</sub>  | mm        | 120              | 120          |
|                     | 4.4      | Lift height                                  | h₃              | mm        | 3000             | 3000         |
|                     | 4.5      | Height, mast extended                        | h <sub>4</sub>  | mm        | 4110             | 4110         |
|                     | 4.7      | Height of overhead/ guard cabin              | h <sub>6</sub>  | mm        | 2170             | 2145         |
|                     | 4.8      | Seat height/standing height                  | h <sub>7</sub>  | mm        | 1115             | 1115         |
|                     | 4.12     | Tow coupling height                          | hio             | mm        | 340              | 410          |
| SL                  | 4.19     | Overall length                               | l <sub>1</sub>  | mm        | 3730             | 3730         |
| nsio                | 4.20     | Length to face of forks                      | l <sub>2</sub>  | mm        | 2690             | 2660         |
| Dimensions          | 4.21     | Overall width                                | $b_1/b_2$       | mm        | 1225             | 1225         |
| _                   | 4.22     | Fork dimensions                              | s×e×l           | mm        | 45×122×1070      | 45×122×1070  |
|                     | 4.23     | A,B Fork carriage class/type A, B            |                 |           | 3A               | 3A           |
|                     | 4.24     | Fork carriage width                          | b <sub>3</sub>  | mm        | 1145             | 1145         |
|                     | 4.31     | Ground clearance, laden, below mast          | m <sub>1</sub>  | mm        | 150              | 150          |
|                     | 4.32     | Ground clearance, center of wheelbase        | m <sub>2</sub>  | mm        | 200              | 140          |
|                     | 4.34.1   | Aisle width for pallets 1000×1200 crossways  | Ast             | mm        | 4170             | 4170         |
|                     | 4.34.2   | Aisle width for pallets 800×1200 crossways   | Ast             | mm        | 4098             | 4098         |
|                     | 4.35     | turning radius                               | Wa              | mm        | 2400             | 2340         |
|                     | 5.1      | Travel speed, laden/unladen                  |                 | km/h      | 11/12            | 11/12        |
| ata                 | 5.2      | Lifting speed, laden/unladen                 |                 | m/s       | 0.26/0.36        | 0.26/0.36    |
| Performance data    | 5.3      | Lowering speed, laden/unladen                |                 | m/s       | 0.4/0.43         | 0.4/0.43     |
|                     | 5.8      | Max. gradeability, laden/unladen             |                 | ,0        | 15/24            | 15/24        |
|                     | 5.10     | Service brake                                |                 | kW        | Hydraulic        | Hydraulic    |
|                     | 5.11     | Parking brake                                |                 | kW        | Mechanical       | Mechanical   |
| Electric-<br>engine | 6.1      | Drive motor rating S2 60 min                 |                 | V/Ah      | 10               | 10           |
|                     | 6.2      | Lift motor rating 32 35 min                  |                 | 7,7 WI    | 16               | 16           |
| Elec                | 6.4      | Battery voltage/nominal capacity             |                 |           | 80V280AH         | 80V280AH     |
|                     | 8.1      | Type of drive unit                           |                 |           | AC               | AC           |
| ddition<br>data     | 10.5     | Steering design                              |                 |           | hydraulic        | hydraulic    |
| Addition<br>data    | 10.7     | Sound pressure level at the driver's ear     |                 |           | < 74             | < 74         |
|                     | 10.7     | उठकार हा उठकार किया था सार्व पास्था ५ दवा    |                 |           | 14               | . 14         |
| If there            | aro impr | ovements of technical parameters or configur | rations no fu   | thar nati | oo will be given |              |