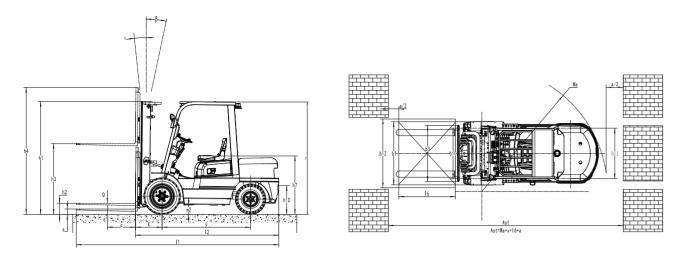

# 4-wheel Li-ion counterbalance forklift 3000kg EFXZ-301-H/E

|                     | 1.1      | Manufacturer                                 |                 |           | EP               | EP           |
|---------------------|----------|----------------------------------------------|-----------------|-----------|------------------|--------------|
| Distinguishing mark | 1.2      | Model designation                            |                 |           | EFXZ301-H        | EFXZ301-E    |
|                     | 1.3      | Drive unit                                   |                 |           | Electric         | Electric     |
|                     | 1.4      | Operator type                                |                 |           | Seated           | Seated       |
|                     | 1.5      | rated capacity                               | Q               | kg        | 3000             | 3000         |
|                     | 1.6      | Load center distance                         | С               | mm        | 500              | 500          |
| ۵                   | 1.8      | Load distance, centre of drive axle to fork  | х               | mm        | 481              | 481          |
|                     | 1.9      | Wheelbase                                    | у               | mm        | 1750             | 1700         |
| Service             | 2.1      | Service weight                               |                 | kg        | 4200             | 4110         |
|                     | 2.2      | Axle loading, laden front/rear               |                 | kg        | 6374/868         | 6374/832     |
|                     | 2.3      | Axle loading, unladen front/rear             |                 | kg        | 1642/2530        | 1642/2550    |
|                     | 3.1      | Tyre type                                    |                 |           | Pneumatic        | Pneumatic    |
| .5                  | 3.2      | Tyre size, front                             |                 |           | 28X9-15-14PR     | 28X9-15-14PR |
| Tyres/chassis       | 3.3      | Tyre size, rear                              |                 |           | 6.50-10-10PR     | 6.50-10-10PR |
| ɔ/sə                | 3.5      | Wheels, number front/rear (x=drive wheels)   |                 | mm        | 2x/ 2            | 2x/ 2        |
| Ţ                   | 3.6      | Tread, front                                 | b <sub>10</sub> | mm        | 1000             | 1000         |
|                     | 3.7      | Tread, rear                                  | b11             | mm        | 980              | 980          |
|                     | 4.1      | Tilt of mast/fork carriage forward/backward  | α/β             | 0         | 6/ 12            | 6/ 12        |
|                     | 4.2      | Height, mast lowered                         | hı              | mm        | 2100             | 2100         |
|                     | 4.3      | Free lift                                    | h <sub>2</sub>  | mm        | 120              | 120          |
|                     | 4.4      | Lift height                                  | h₃              | mm        | 3000             | 3000         |
|                     | 4.5      | Height, mast extended                        | h <sub>4</sub>  | mm        | 4110             | 4110         |
|                     | 4.7      | Height of overhead/ guard cabin              | h <sub>6</sub>  | mm        | 2170             | 2145         |
|                     | 4.8      | Seat height/standing height                  | h <sub>7</sub>  | mm        | 1115             | 1115         |
|                     | 4.12     | Tow coupling height                          | hio             | mm        | 340              | 410          |
| SL                  | 4.19     | Overall length                               | l <sub>1</sub>  | mm        | 3730             | 3730         |
| nsio                | 4.20     | Length to face of forks                      | l <sub>2</sub>  | mm        | 2690             | 2660         |
| Dimensions          | 4.21     | Overall width                                | $b_1/b_2$       | mm        | 1225             | 1225         |
| _                   | 4.22     | Fork dimensions                              | s×e×l           | mm        | 45×122×1070      | 45×122×1070  |
|                     | 4.23     | A,B Fork carriage class/type A, B            |                 |           | 3A               | 3A           |
|                     | 4.24     | Fork carriage width                          | b <sub>3</sub>  | mm        | 1145             | 1145         |
|                     | 4.31     | Ground clearance, laden, below mast          | m <sub>1</sub>  | mm        | 150              | 150          |
|                     | 4.32     | Ground clearance, center of wheelbase        | m <sub>2</sub>  | mm        | 200              | 140          |
|                     | 4.34.1   | Aisle width for pallets 1000×1200 crossways  | Ast             | mm        | 4170             | 4170         |
|                     | 4.34.2   | Aisle width for pallets 800×1200 crossways   | Ast             | mm        | 4098             | 4098         |
|                     | 4.35     | turning radius                               | Wa              | mm        | 2400             | 2340         |
|                     | 5.1      | Travel speed, laden/unladen                  |                 | km/h      | 11/12            | 11/12        |
| ata                 | 5.2      | Lifting speed, laden/unladen                 |                 | m/s       | 0.26/0.36        | 0.26/0.36    |
| Performance data    | 5.3      | Lowering speed, laden/unladen                |                 | m/s       | 0.4/0.43         | 0.4/0.43     |
|                     | 5.8      | Max. gradeability, laden/unladen             |                 | ,0        | 15/24            | 15/24        |
|                     | 5.10     | Service brake                                |                 | kW        | Hydraulic        | Hydraulic    |
|                     | 5.11     | Parking brake                                |                 | kW        | Mechanical       | Mechanical   |
| Electric-<br>engine | 6.1      | Drive motor rating S2 60 min                 |                 | V/Ah      | 10               | 10           |
|                     | 6.2      | Lift motor rating 32 35 min                  |                 | 7,7 WI    | 16               | 16           |
| Elec                | 6.4      | Battery voltage/nominal capacity             |                 |           | 80V280AH         | 80V280AH     |
|                     | 8.1      | Type of drive unit                           |                 |           | AC               | AC           |
| ddition<br>data     | 10.5     | Steering design                              |                 |           | hydraulic        | hydraulic    |
| Addition<br>data    | 10.7     | Sound pressure level at the driver's ear     |                 |           | < 74             | < 74         |
|                     | 10.7     | उठकार हा उठकार किया था सार्व पास्था ५ दवा    |                 |           | 14               | . 14         |
| If there            | aro impr | ovements of technical parameters or configur | rations no fu   | thar nati | oo will be given |              |

### Mast Option:

|                 | Lift height<br>( h3 ) | Height, Mast                |              |               | Height,Free lift(h2) |               |
|-----------------|-----------------------|-----------------------------|--------------|---------------|----------------------|---------------|
| Mast types      |                       | Height, mast<br>lowered(h1) | Height, mast | extended(h4)  | No                   | With shelving |
| Mast types      |                       |                             | No shelving  | With shelving | shelving             |               |
|                 | mm                    | mm                          | mm           | mm            | mm                   | mm            |
|                 | 2700                  | 1910                        | 3330         | 3795          | 120                  | 120           |
|                 | 3000                  | 2060                        | 3630         | 4095          | 120                  | 120           |
|                 | 3300                  | 2210                        | 3930         | 4395          | 120                  | 120           |
| 2-Standard Mast | 3500                  | 2310                        | 4130         | 4595          | 120                  | 120           |
| 2-Standard Mast | 3600                  | 2360                        | 4230         | 4695          | 120                  | 120           |
|                 | 4000                  | 2610                        | 4630         | 5095          | 120                  | 120           |
|                 | 4300                  | 2760                        | 4930         | 5395          | 120                  | 120           |
|                 | 4500                  | 2860                        | 5130         | 5595          | 120                  | 120           |
|                 | 3000                  | 2040                        | 3630         | 4095          | 1410                 | 945           |
| 2-Free Mast     | 3300                  | 2190                        | 3930         | 4395          | 1560                 | 1095          |
|                 | 3600                  | 2340                        | 4230         | 4695          | 1710                 | 1245          |
|                 | 4300                  | 2040                        | 4930         | 5395          | 1410                 | 945           |
|                 | 4500                  | 2120                        | 5130         | 5595          | 1490                 | 1025          |
| 3-Free Mast     | 4800                  | 2225                        | 5430         | 5895          | 1595                 | 1130          |
| 3-FIEE Wast     | 5000                  | 2310                        | 5630         | 6095          | 1680                 | 1215          |
|                 | 5500                  | 2560                        | 6130         | 6595          | 1930                 | 1465          |
|                 | 6000                  | 2810                        | 6630         | 7095          | 2180                 | 1715          |