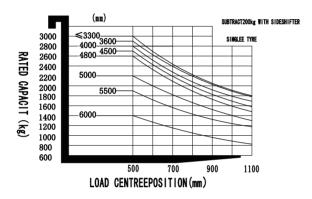

|
| ddition<br>data     | 10.5     | Steering design                              |                 |           | hydraulic        | hydraulic    |
| Addition<br>data    | 10.7     | Sound pressure level at the driver's ear     |                 |           | < 74             | < 74         |
|                     | 10.7     | उठकार हा उठकार किया था सार्व पास्था ५ दवा    |                 |           | 14               | . 14         |
| If there            | aro impr | ovements of technical parameters or configur | rations no fu   | thar nati | oo will be given |              |

If there are improvements of technical parameters or configurations, no further notice will be given. The diagram shown may contain non-standard configurations.



#### RATEDCAPACITIES AND LOADCENTERESGRAPH



### Mast Option:

|                 | Lift height<br>( h3 ) | Height, Mast                |              |               | Height,Free lift(h2) |               |
|-----------------|-----------------------|-----------------------------|--------------|---------------|----------------------|---------------|
| Mast types      |                       | Height, mast<br>lowered(h1) | Height, mast | extended(h4)  | No                   | With shelving |
| Mast types      |                       |                             | No shelving  | With shelving | shelving             |               |
|                 | mm                    | mm                          | mm           | mm            | mm                   | mm            |
|                 | 2700                  | 1910