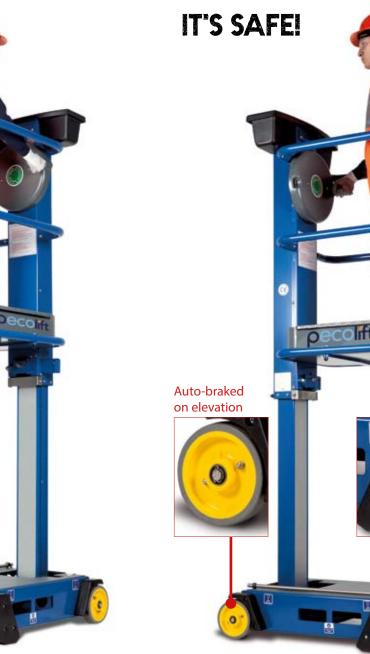

## **Pecolift Features**

Step into the platform, no climbing.

Intuitive to operate - turn handle to elevate. Patented\* lift mechanism, no power required.

'Auto-lok' brake on elevation.

Lightweight, easy to manoeuvre.

You're always safe, fully guarded from the ground up. And its low maintenance, in fact it's virtually maintenance free, it's so simple!