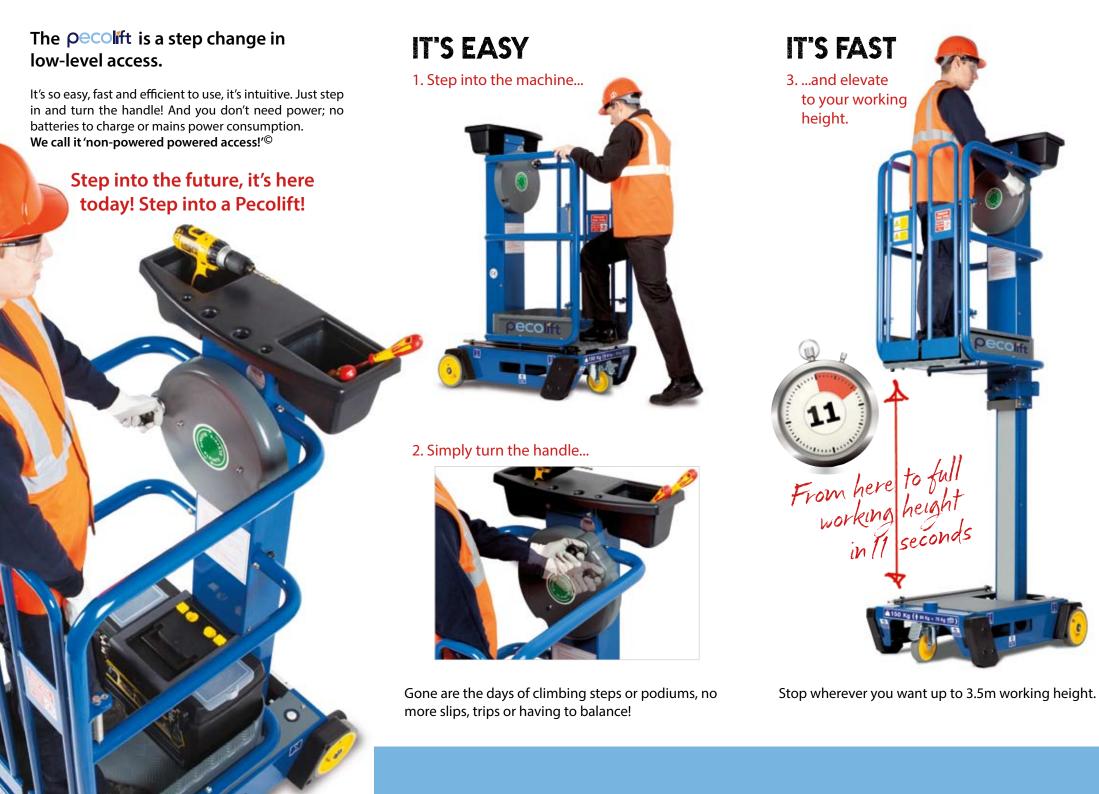

## **Pecolift Features**

Step into the platform, no climbing.

Intuitive to operate - turn handle to elevate. Patented\* lift mechanism, no power required.

'Auto-lok' brake on elevation.

Lightweight, easy to manoeuvre.

Small footprint (985mm x 700mm).

Unlimited lift cycles, can be used 24/7.

Robust design for years of trouble free service.

Minimal operational costs, virtually maintenance free.

power consumption for charging, no battery acid spills, footprint and that's only 985mm x 700mm!