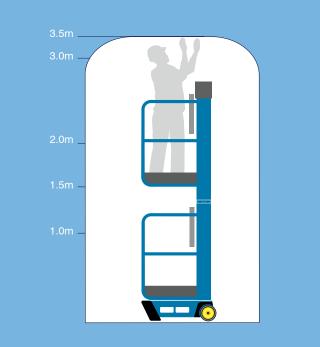

## **Operating Specifications**

**Working Dimensions** Maximum working height: 3.50 m Maximum platform height: 1.50 m 720 mm (L) x 600 mm (W) Basket dimensions: Working footprint: 985 mm x 700 mm Safe working load: 150 kg (1 person + tools) Maximum manual force: Maximum gradient for operation: 0 degrees Maximum wind force: Internal use only, 0 (zero) mph Maximum wheel force: 125 kg 125 kg (123kN) Maximum castor point load: Sound pressure level: Less than 70Dba **Closed D** 