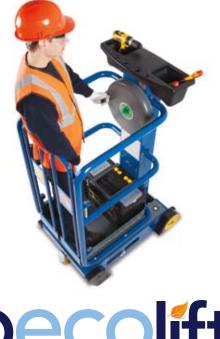

## **Pecolift Features**

Step into the platform, no climbing.

Intuitive to operate - turn handle to elevate. Patented\* lift mechanism, no power required.

'Auto-lok' brake on elevation.

Lightweight, easy to manoeuvre.

> 'his brochure and associated data is intended as a guide only and as such is not legally binding, nor does it form part of any contract. All dimensions are approximate. Toolbox shown in basket tray, power drill and tools shown in tool tray are not included.