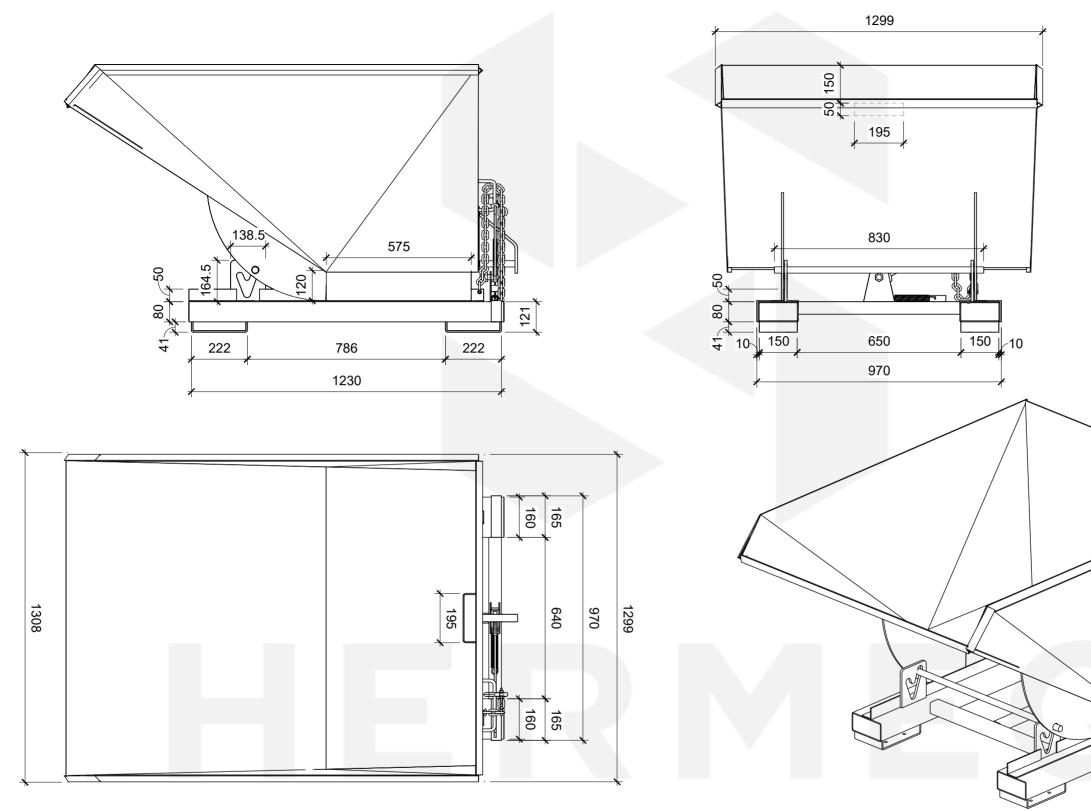

## ORKLIFT SELF-TIPPING SKIP - 1250 S

| N/A        | Serial Number | Revision |
|------------|---------------|----------|
| 10/07/2023 | TS1167        | С        |
| JT         |               |          |
| GM         | Scale         | 1:15 @A3 |
|            |               |          |